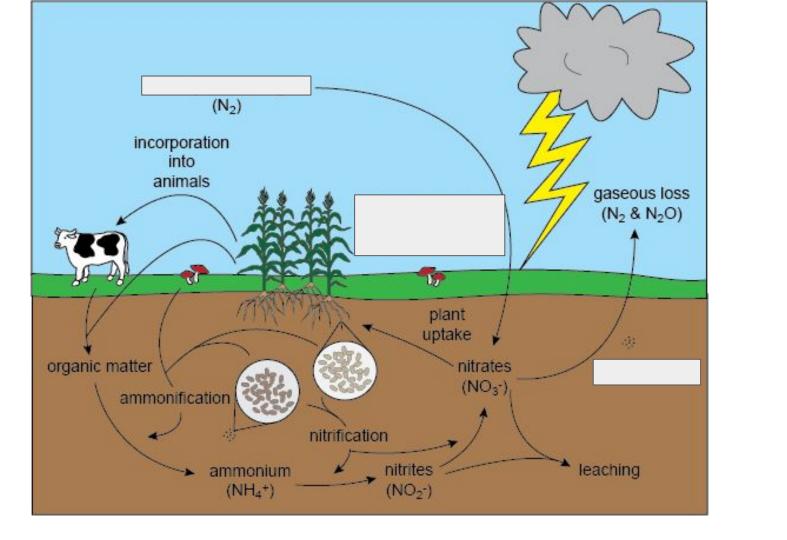

GOOD MORNING! BEGIN WORKING ON THE OPENER QUIETLY (WILL TURN IN AT THE END OF THE WEEK WITH THE TOTD'S)

MAKE SURE YOU SIGNED IN

Opener: Take out a sheet of paper and something to write with. No it is not a quiz or a test:)

















## Primary Succession or Secondary Succession?





















### Density-Dependent or Density Independent (limiting factors)









### What is this called?







#### With sea otters kelp forest food web



#### Without sea otters barren food web



Source: http://cbc.amnh.org/crisis/foodweb.html



# What is this called?

## What type of Symbiosis?















## Name the human Impact

















a alamy stock photo

F0607N www.alamy.com