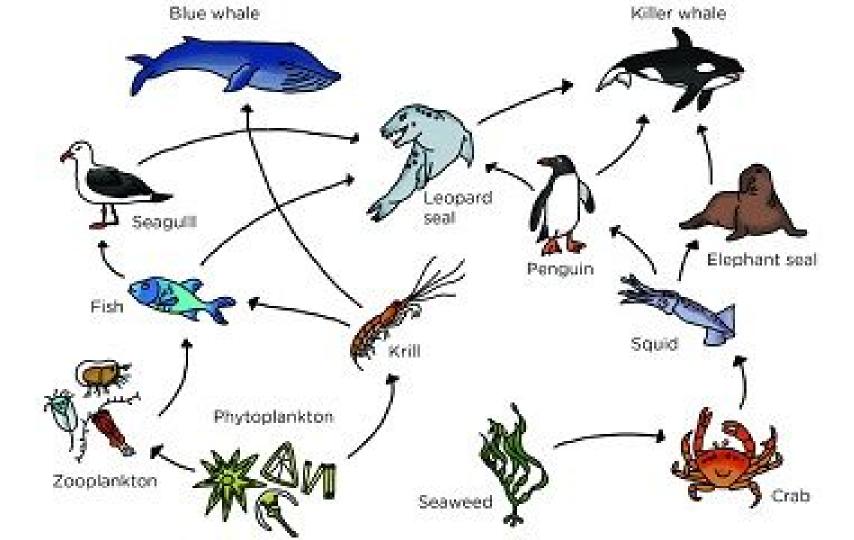

#### With sea otters kelp forest food web

#### Without sea otters barren food web

Source: http://cbc.amnh.org/crisis/foodweb.html