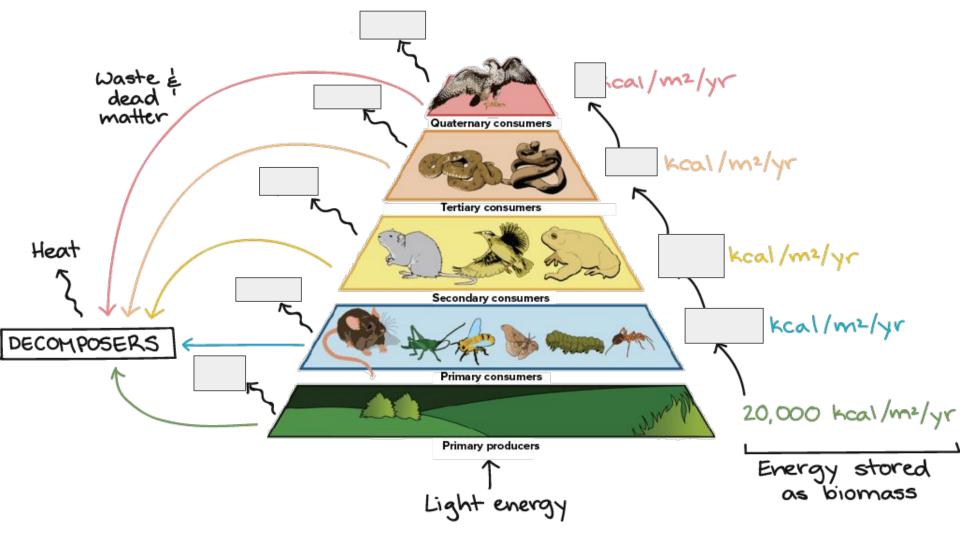

GOOD MORNING! BEGIN WORKING ON THE OPENER QUIETLY (WILL TURN IN AT THE END OF THE WEEK WITH THE TOTD'S)

MAKE SURE YOU SIGNED IN

Opener: Take out a sheet of paper and something to write with. No it is not a quiz or a test:)

















## Primary Succession or Secondary Succession?





















### Density-Dependent or Density Independent (limiting factors)









### What is this called?







#### With sea otters kelp forest food web



#### Without sea otters barren food web



Source: http://cbc.amnh.org/crisis/foodweb.html



# What is this called?

## What type of Symbiosis?















## Name the human Impact

















a alamy stock photo

F0607N www.alamy.com