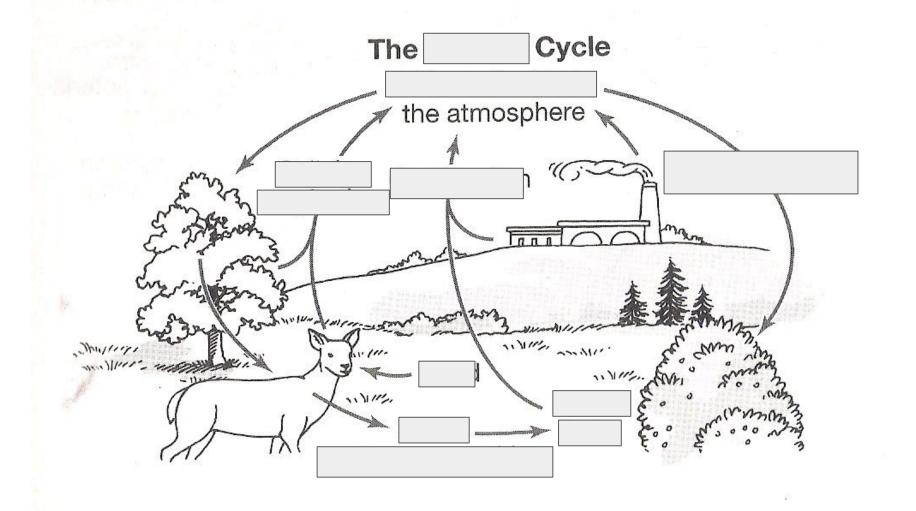

GOOD MORNING! BEGIN WORKING ON THE OPENER QUIETLY (WILL TURN IN AT THE END OF THE WEEK WITH THE TOTD'S)

MAKE SURE YOU SIGNED IN

Opener: Take out a sheet of paper and something to write with. No it is not a quiz or a test:)

















## Primary Succession or Secondary Succession?





















### Density-Dependent or Density Independent (limiting factors)









### What is this called?







#### With sea otters kelp forest food web



#### Without sea otters barren food web



Source: http://cbc.amnh.org/crisis/foodweb.html



# What is this called?

## What type of Symbiosis?















## Name the human Impact

















a alamy stock photo

F0607N www.alamy.com