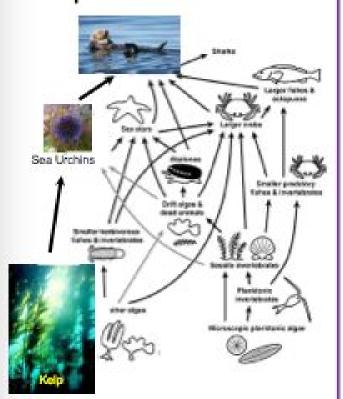

#### With sea otters kelp forest food web

#### Without sea otters barren food web

Source: http://cbc.amnh.org/crisis/foodweb.html